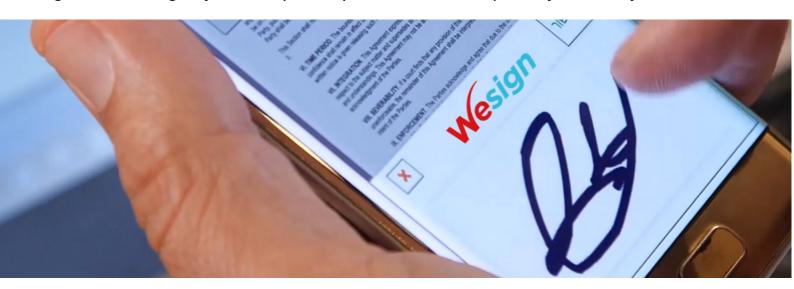

# It's time to digitize your enterprise business processes with WeSign

People and organizations today may need both internal and external electronic signatures on agreements, quotations, health statements and bank forms. Many of them involve complex workflows requiring multiple approvals, like procurement, loans, internal compliance, payouts or corporate cash withdrawals.

They might also need to monitor, document and report the completion of every single piece of the process, empowering recipients and stakeholders to provide electronic signatures using any device (desktop, mobile or tablet) at any time, anywhere.

# WeSign streamlines every approval, moving effortlessly between departments and sign-offs, getting to "done" faster