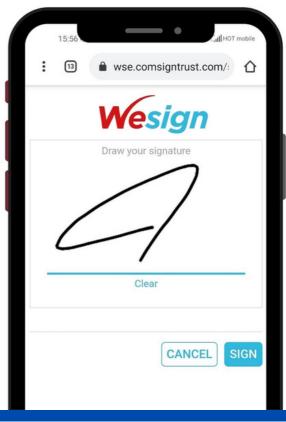

#### **Cross-Platform**

With WeSign, e Signing a document can be done anytime and using any device: mobile, tablet or desktop

# WeSign Key Features:

- Advanced security and privacy settings Add 2 factor authentication of your signer by sending a OTP to his mobile before logging in to sign a document
- Audit trail Real-time tracking and monitoring. Track every stage of the signing process of a document
- Multiple methods of sending documents to recipients SMS, email or with a link that can be sent on any messaging or social networking app like WhatsApp or Facebook.
- **Live online co-browsing** signature session between the sender and the signer with synchronized screens
- Compatibility with most document file formats including PDF, MS-Word, JPEG, PNG, XLS and CSV
- **Templates** Reusable document templates and their custom fields
- Attachments Adding and requesting Request additional documents from your signers as Attachments. Add Attachments to the document you send to your signers
- Branding Add company's logo and custom message for your company
- Signers can use their CA issued electronic signature Allow signers to e-sign documents using their digital certificate for electronic signing
- Workflow Route documents between signers for Approval
- Departments and teams Create different teams to share, create, sign and streamline workflows
- API Create custom eSigning and workflows within your application with API capabilities
- Send documents to be signed on corporate tablets Documents can also be sent to an organization's corporate tablets so customers or employees can enjoy easy access