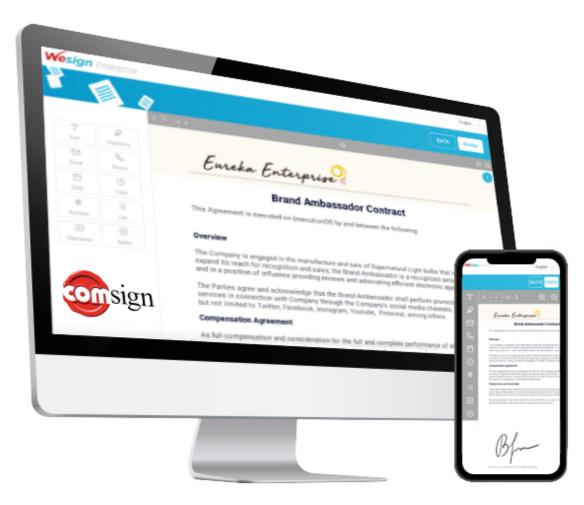

# It's time to digitize your enterprise business processes with WeSign

People and organizations today may need both internal and external electronic signatures on agreements, quotations, health statements and bank forms. Many of them involve complex workflows requiring multiple approvals, like procurement, loans, internal compliance, payouts or corporate cash withdrawals.

They might also need to monitor, document and report the completion of every single piece of the process, empowering recipients and stakeholders to provide electronic signatures using any device (desktop, mobile or tablet) at any time, anywhere.

#### **Cross-Platform**

With WeSign, e Signing a document can be done anytime and using any device: mobile, tablet or desktop

# WeSign Key Features:

- Advanced security and privacy settings Add 2 factor authentication of your signer by sending a OTP to his mobile before logging in to sign a document
- Audit trail Real-time tracking and monitoring. Track every stage of the signing process of a document
- Multiple methods of sending documents to recipients SMS, email or with a link that can be sent on any messaging or social networking app like WhatsApp or Facebook.
- **Live online co-browsing** signature session between the sender and the signer with synchronized screens
- Compatibility with most document file formats including PDF, MS-Word, JPEG, PNG, XLS and CSV
- **Templates** Reusable document templates and their custom fields
- Attachments Adding and requesting Request additional documents from your signers as Attachments. Add Attachments to the document you send to your signers
- Branding Add company's logo and custom message for your company
- Signers can use their CA issued electronic signature Allow signers to e-sign documents using their digital certificate for electronic signing
- Workflow Route documents between signers for Approval
- Departments and teams Create different teams to share, create, sign and streamline workflows
- API Create custom eSigning and workflows within your application with API capabilities
- Send documents to be signed on corporate tablets Documents can also be sent to an organization's corporate tablets so customers or employees can enjoy easy access